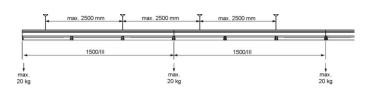

## REGIOLUX

Mounting rail - Universal mounting rail, current taps every 1535 mm, for device mount module /1500

Torsion-resistant support rail made of galvanized, profiled sheet steel with zinc coating combined with polyester resin lacquer to ensure good corrosion protection; universal support rail suitable for light runs of all protection classes IP20 to IP64; Housing colour traffic white RAL 9016; Ribbon cabling installed and wired to quick-fit socket unit in the factory. Please order separately connection and assembly accessories as well as rail end pieces and connectors.